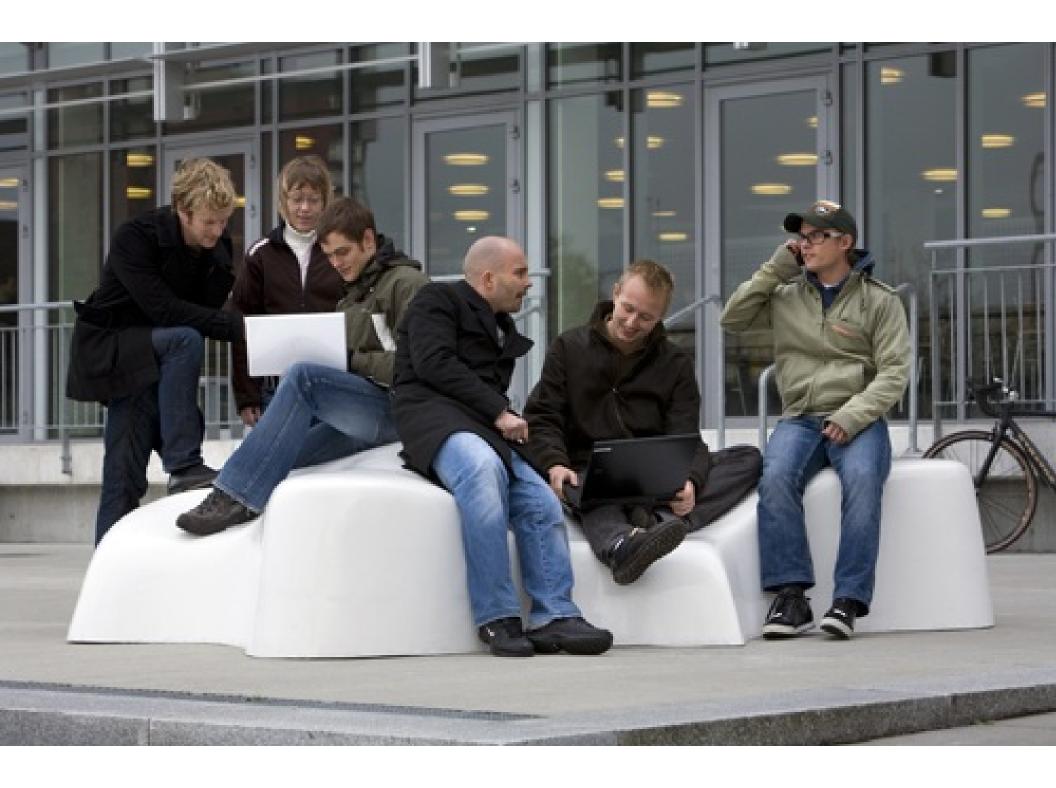

LAVA invites informal breaks and creative expression on it and around it. This organic seating unit fits into urban spaces, parks, schools, institutions and company headquarters alike.

The highly inviting shape of LAVA attracts children and adults. Seats 5-7.