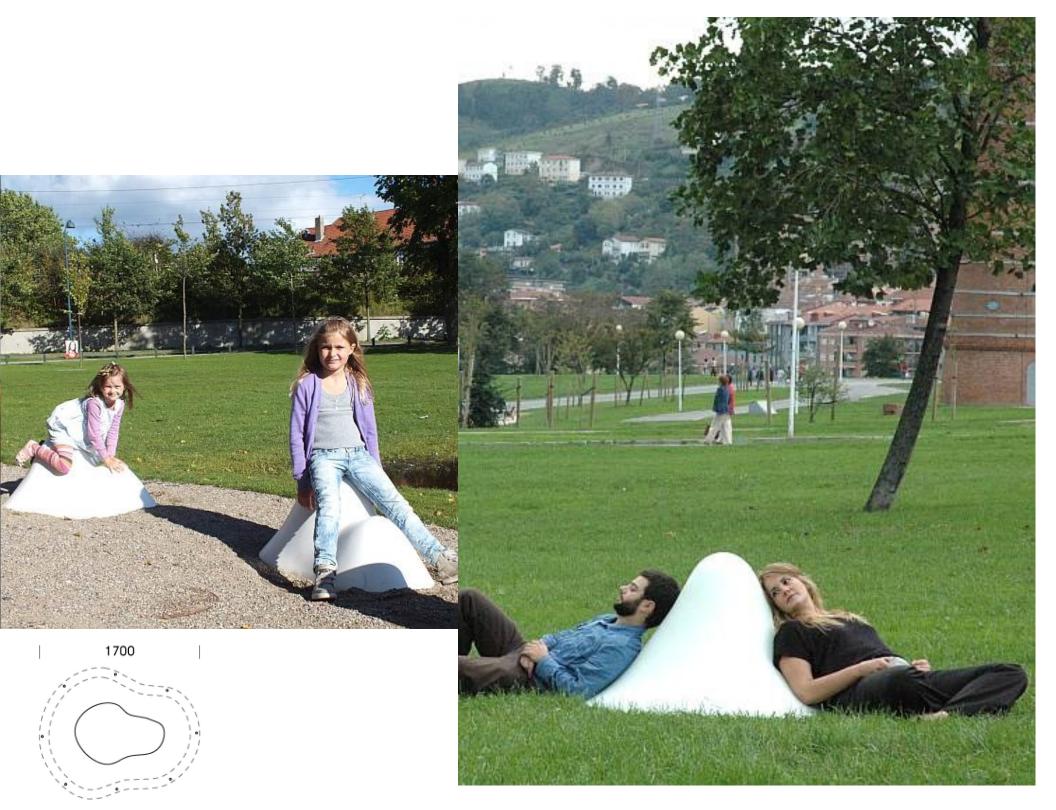

LAVA invites informal breaks and creative expression on it and around it. This organic seating unit fits into urban spaces, parks, schools, institutions and company headquarters alike.

The highly inviting shape of LAVA attracts children and adults. Seats 5-7.

## LAVA

Loop can be used indoor + outdoor in various social and cultural contexts to take an informal rest or movement on, in and around. Ideal for 4-6 people.

With its circular form and individual colours Loop creates a characteristic environment in urban spaces, parks, golf resorts, schools, amusement parks etc. The product is created to either temporary or permanent spaces. For children in schools and other institutions Loop will be irresistible for a break or play.