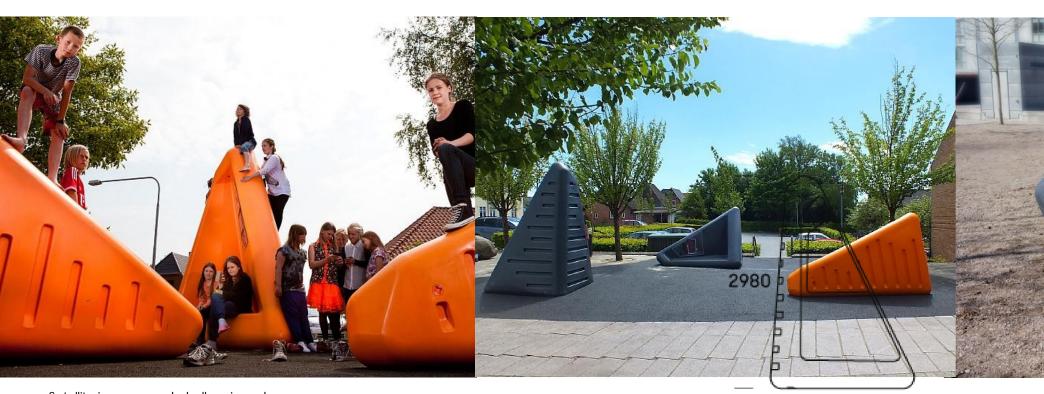

#### LOOP CONE

Ø715

Satellite is a new and challenging urban element that adapt the way children and young people are behaving in urban spaces. Relaxation and movement combined into a single piece of furniture.

The dimensions of Starfish Mini is optimized for transportation.

An urban element that is hard to categorize. A sculptural mix between a robust bollard, resting place, rendezvous and bicycle parking

Jello – as indicated by the name – was inspired by a cake- or jelly shape. The simple trick of turning it upside-down gave rise to a series of utility scenarios: Light can flow through the sides of the shape; bicycles can be squeezed in between the legs and the entire, mobile entity can be used for rest or traffic-regulation.