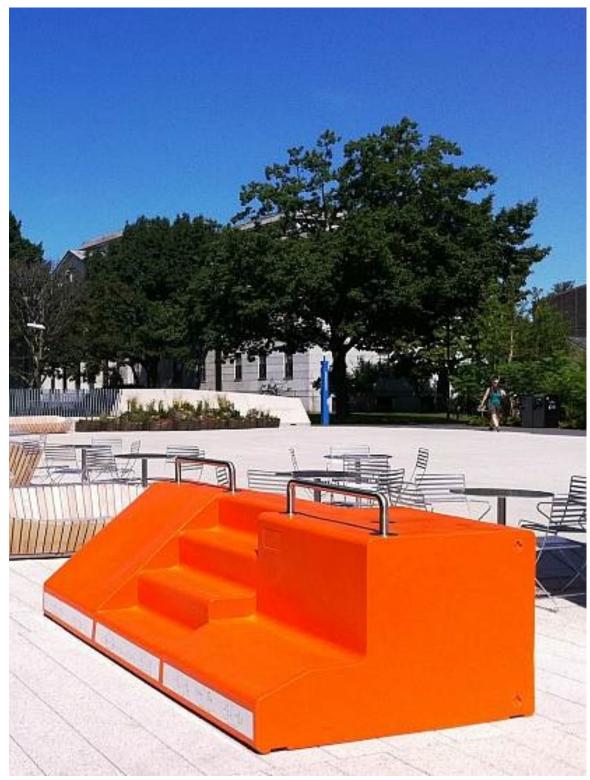

An innovative merging of traditional, separate training units. FitStation inspires physical exertion and is ideal for urban training settings enabling 16 basic exercises to be carried out on the same unit.