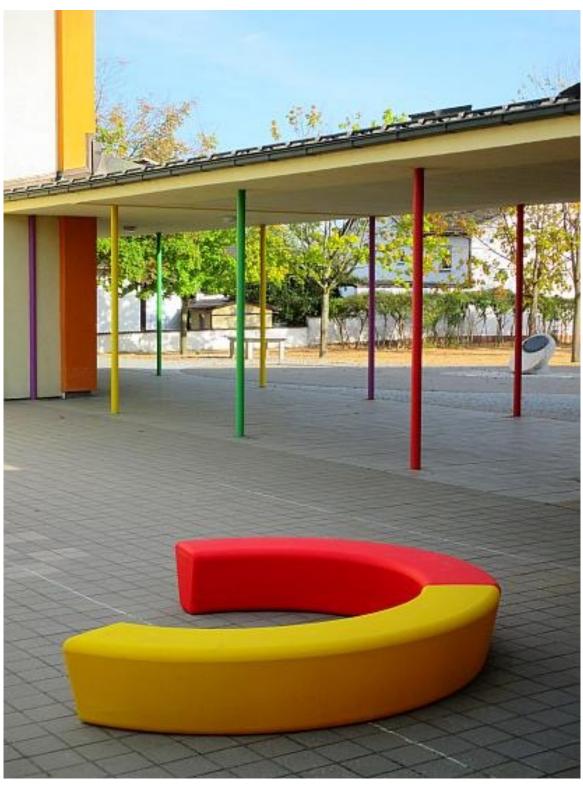

#### INNOVATIVE EUROPEAN PRODUCTS FOR UNIQUE ENVIRONMENTS

Loop Arc is an innovative piece of furniture for sitting and socializing. Clean simplicity. Options unfold in combination with several Loop Arcs or other members of the loop family: twisting through trees, squares and playgrounds or forming variously shaped sandpits

**LOOP ARC** 

Loop Corner is a new member of the Loop family. The 90-degree module combines with Loop Line to delimit a ball court or a sandbox while also providing seating.