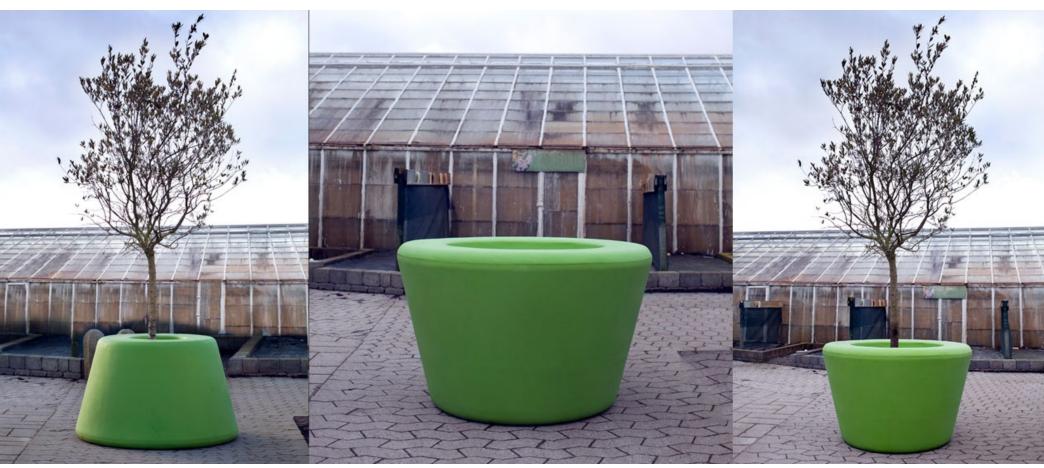

Loop Cone was originally created as a backrest for Loop. During the design process Loop Cone became a multifunctional product in its own right.

The final design of Loop Cone works as a backrest, a planter, a table and a seat.

#### LOOP CONE

Ø715

Satellite is a new and challenging urban element that adapt the way children and young people are behaving in urban spaces. Relaxation and movement combined into a single piece of furniture.