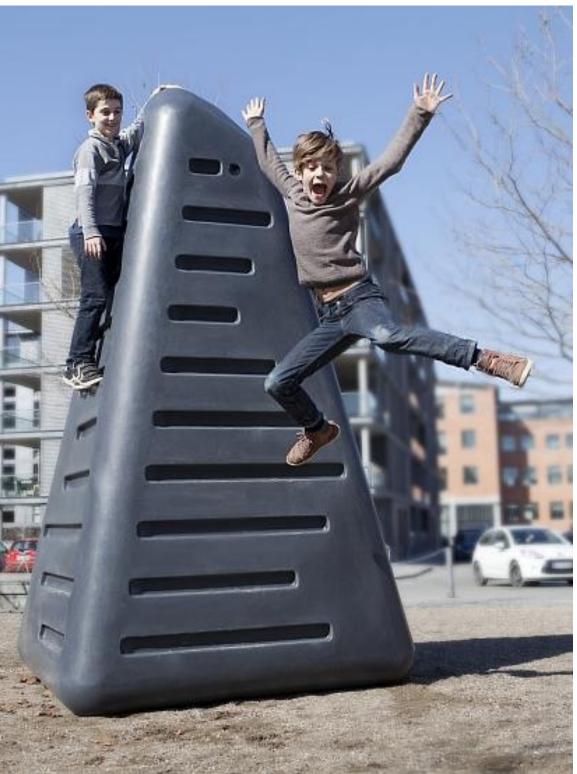

#### LOOP CONE

Ø715

Satellite is a new and challenging urban element that adapt the way children and young people are behaving in urban spaces. Relaxation and movement combined into a single piece of furniture.

Satellite can be setup in 4 different ways, which enables the user to sit in the cave, train parkour or use the ribs for climbing when the satellite is upright. An ideal lineup consists of 2-3 Satellites that create a special urban space.

**SATELLITE** 

A flowerpot with a strong visual shape giving a character to the room both outside and inside. Because of its smooth round shape and the many different colours Scoop fits in almost anywhere in urban space.