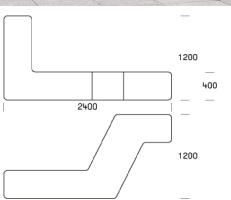

# PlayScape2

A funky reinterpretation of the traditional bench dining set. A functionally sculptural piece of furniture for all ages to sit, lie or stand on – indoors and out. Boa can be used in two fundamentally different basic positions (turned 90 degrees), typically set up in groups to create spaces within spaces.