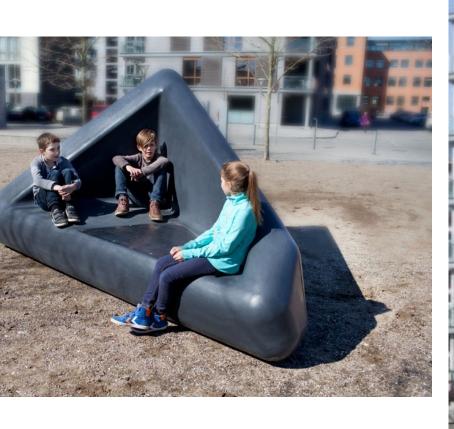

#### LOOP CONE

Ø715

Satellite is a new and challenging urban element that adapt the way children and young people are behaving in urban spaces. Relaxation and movement combined into a single piece of furniture.

Satellite can be setup in 4 different ways, which enables the user to sit in the cave, train parkour or use the ribs for climbing when the satellite is upright. An ideal lineup consists of 2-3 Satellites that create a special urban space.

**SATELLITE** 

A flowerpot with a strong visual shape giving a character to the room both outside and inside. Because of its smooth round shape and the many different colours Scoop fits in almost anywhere in urban space.