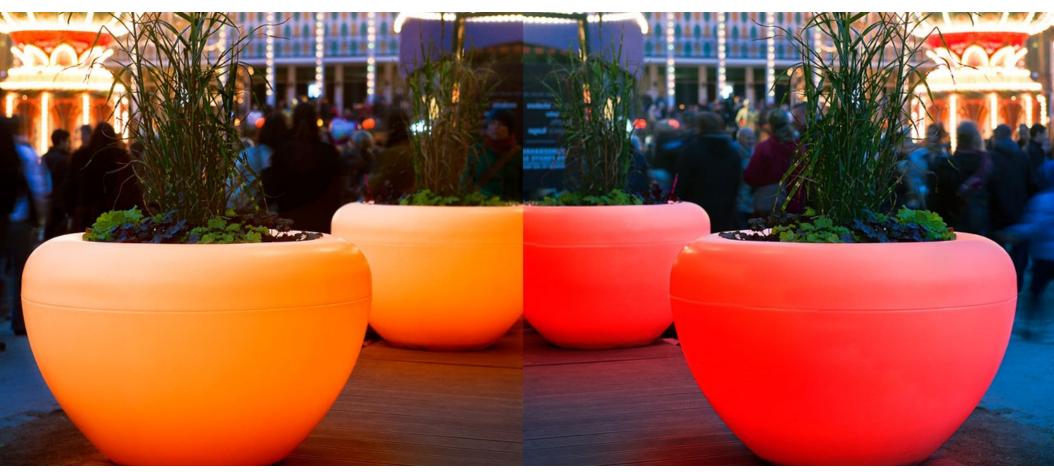

Scoop is well suited for trees and bushes.

**SCOOP** 

The plastic material of Scoop Light combined with green LED technology has given me the chance to create a particular poetic caprice. Scoop Light uses numerous variations combined with low energy-consumption to provide a personal night-time atmosphere in romantic, everyday and party-settings.

A glowing flowerpot with a strong visual shape giving a character to the room both outside and inside.

Because of its smooth round shape and the many different colours Scoop Light can be placed in many urban spaces. While functioning as flowerpot for trees or bushes the flowerpot lights up in the evening and provides a cosy atmosphere in town squares, patios, entrances and café environments.

Built-in LED-light tube with direct connection for 230V. Electrical installation and light tube withstand moisture and heat / cold.

Chill out, lean back or play around on this fun element that can be associated with a ghost, an iceberg, a camel or even a fusion between an armchair, a seat, a backrest and an object for creative playing.