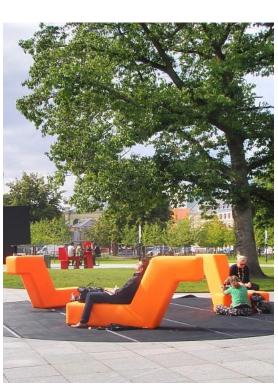

# PlayScape2

A funky reinterpretation of the traditional bench dining set. A functionally sculptural piece of furniture for all ages to sit, lie or stand on – indoors and out. Boa can be used in two fundamentally different basic positions (turned 90 degrees), typically set up in groups to create spaces within spaces.