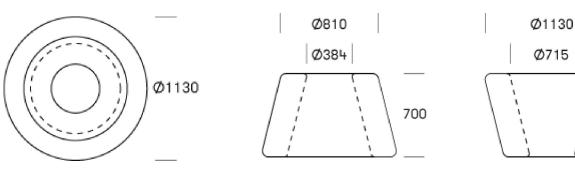

Loop Cone was originally created as a backrest for Loop. During the design process Loop Cone became a multifunctional product in its own right.

The final design of Loop Cone works as a backrest, a planter, a table and a seat.

#### LOOP CONE

Ø715

Satellite is a new and challenging urban element that adapt the way children and young people are behaving in urban spaces. Relaxation and movement combined into a single piece of furniture.