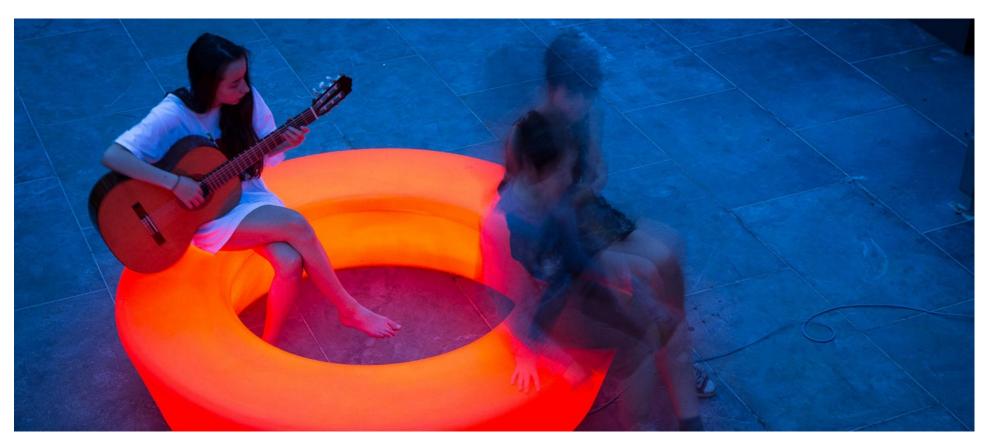

The integrated LED-light tube is mounted in the center and glows through the translucent polyethylene surface with a uniform luminance. The optimal light output is achieved with max 20 lux light from the surroundings.

#### Light unit

Integrated LED-light tube (Duralight, Semko approved), halogen white, 4m./10W and 8m./20W consumption for orange/yellow and red/limegreen. Direct 230V connection box through the access hatch at the bottom. Possibility of looping in the box.

Density and life time IP44 / LED-light tube, app. 20.000 hours  $\sim$  min. 6 years of light in the dark hours.