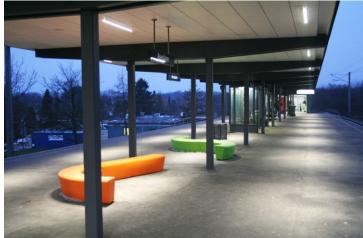

#### INNOVATIVE EUROPEAN PRODUCTS FOR UNIQUE ENVIRONMENTS

Loop Arc is an innovative piece of furniture for sitting and socializing. Clean simplicity. Options unfold in combination with several Loop Arcs or other members of the loop family: twisting through trees, squares and playgrounds or forming variously shaped sandpits

**LOOP ARC** 

Loop Corner is a new member of the Loop family. The 90-degree module combines with Loop Line to delimit a ball court or a sandbox while also providing seating.

#### LOOP CORNER

400

Loop Line is the latest member of the Loopfamily. Made to function independently as well as in combination.

Standing alone, the solid form has no hollows or sharp edges to gather dirt or grime. It combines with Loop Arc to form a triangle, the letter S or any number of other customised

Loop Corner and Loop Line can be combined to create permanent or temporary ball courts for urban spaces and schoolyards or to delimit a space. Like the rest of the Loop family, they invite passers-by to sit, chat and observe urban life.