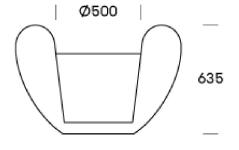

The integrated LED-light tube is mounted in the center and glows through the translucent polyethylene surface with a uniform luminance. The optimal light output is achieved with max 20 lux light from the surroundings.

#### Light unit

Integrated LED-light tube (Duralight, Semko approved), halogen white, 4m./10W and 8m./20W consumption for orange/yellow and red/limegreen. Direct 230V connection box through the access hatch at the bottom. Possibility of looping in the box.

Density and life time IP44 / LED-light tube, app. 20.000 hours  $\sim$  min. 6 years of light in the dark hours.