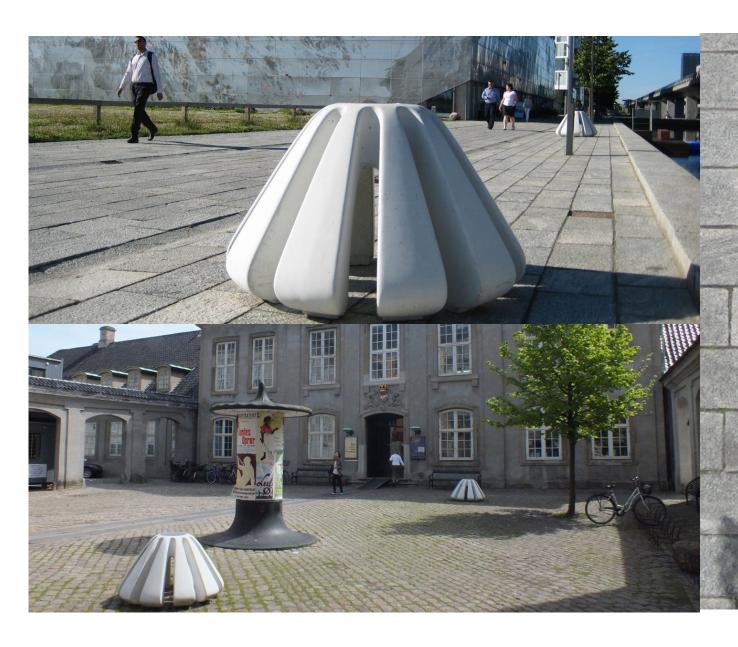

The dimensions of Starfish Mini is optimized for transportation.

An urban element that is hard to categorize. A sculptural mix between a robust bollard, resting place, rendezvous and bicycle parking

Jello – as indicated by the name – was inspired by a cake- or jelly shape. The simple trick of turning it upside-down gave rise to a series of utility scenarios: Light can flow through the sides of the shape; bicycles can be squeezed in between the legs and the entire, mobile entity can be used for rest or traffic-regulation.

The cake-shape is a multifunctional design object for modern, dynamic urban space

Moulded white/grey/black fibrous concrete. Resists wear and weather. Fibrous concrete is a dynamic material. Minor, cosmetic cracks may occur over time. Reinforced with stainless steel to strengthen the legs.