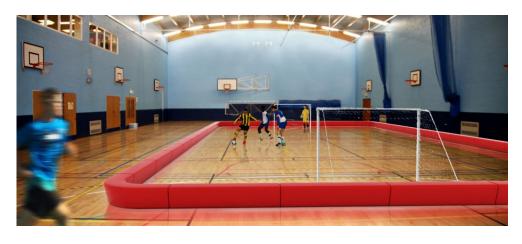

**LOOP ARC** 

Loop Corner is a new member of the Loop family. The 90-degree module combines with Loop Line to delimit a ball court or a sandbox while also providing seating.

#### LOOP CORNER

400

Loop Line is the latest member of the Loopfamily. Made to function independently as well as in combination.

Standing alone, the solid form has no hollows or sharp edges to gather dirt or grime. It combines with Loop Arc to form a triangle, the letter S or any number of other customised

Loop Corner and Loop Line can be combined to create permanent or temporary ball courts for urban spaces and schoolyards or to delimit a space. Like the rest of the Loop family, they invite passers-by to sit, chat and observe urban life.