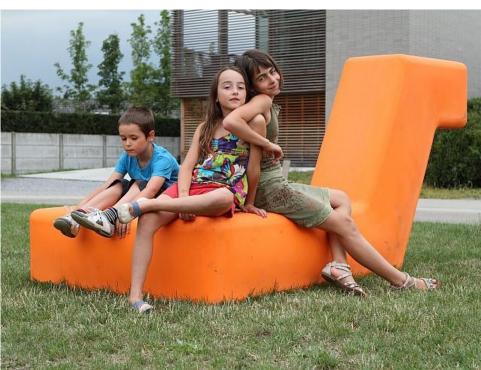

# PlayScape2

A funky reinterpretation of the traditional bench dining set. A functionally sculptural piece of furniture for all ages to sit, lie or stand on – indoors and out. Boa can be used in two fundamentally different basic positions (turned 90 degrees), typically set up in groups to create spaces within spaces.