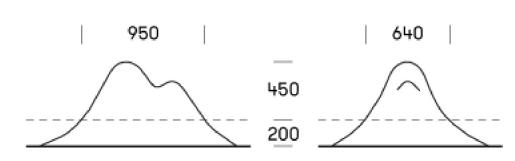

Built-in LED-light tube with direct connection for 230V. Electrical installation and light tube withstand moisture and heat / cold.

Chill out, lean back or play around on this fun element that can be associated with a ghost, an iceberg, a camel or even a fusion between an armchair, a seat, a backrest and an object for creative playing.

With its soft curves The Rock creates inviting and distinctive environments in parks, at beaches, on lawns, in playgrounds, and in urban areas.

#### **ROCK**

StarFish invites for dialogue, creative expression and relaxation. It is a piece of art or a landmark, whether it is in urban spaces, parks or institutions

StarFish Mini invites for dialogue, creative expression and relaxation. It is a piece of art or a landmark, whether it is in urban spaces, parks or institutions.