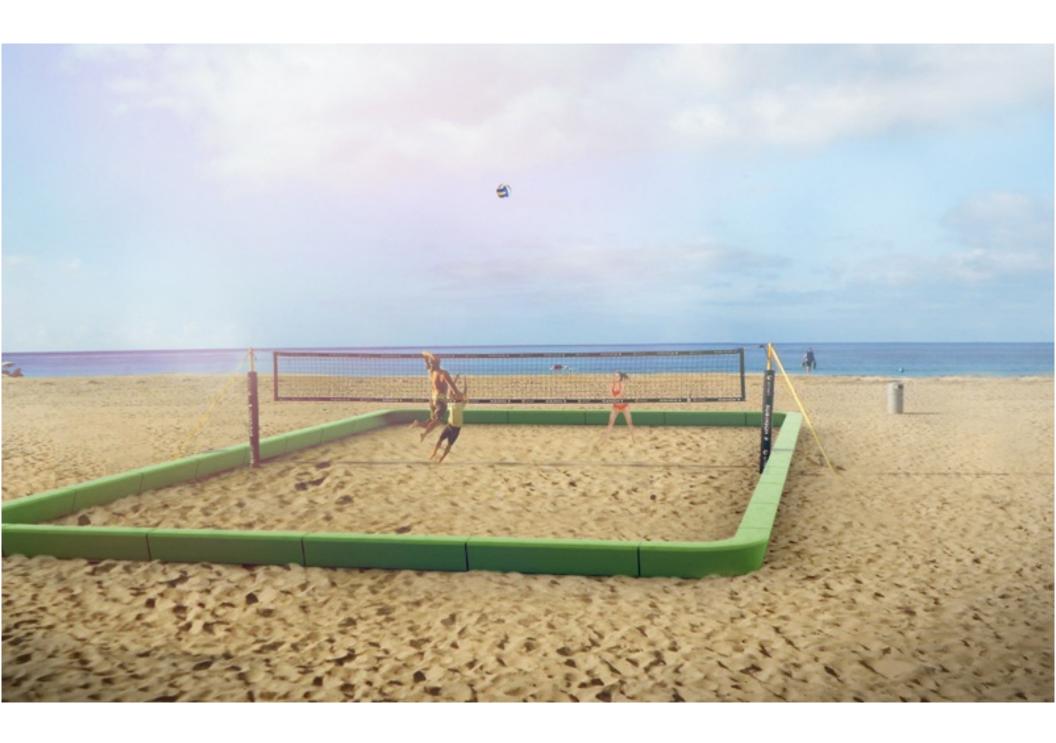

**LOOP ARC** 

Loop Corner is a new member of the Loop family. The 90-degree module combines with Loop Line to delimit a ball court or a sandbox while also providing seating.

#### LOOP CORNER

400

Loop Line is the latest member of the Loopfamily. Made to function independently as well as in combination.

Standing alone, the solid form has no hollows or sharp edges to gather dirt or grime. It combines with Loop Arc to form a triangle, the letter S or any number of other customised

Loop Corner and Loop Line can be combined to create permanent or temporary ball courts for urban spaces and schoolyards or to delimit a space. Like the rest of the Loop family, they invite passers-by to sit, chat and observe urban life.