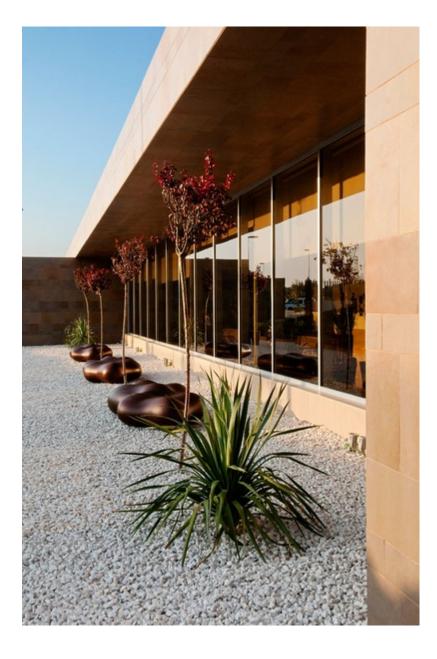

LAVA invites informal breaks and creative expression on it and around it. This organic seating unit fits into urban spaces, parks, schools, institutions and company headquarters alike.

The highly inviting shape of LAVA attracts children and adults. Seats 5-7.