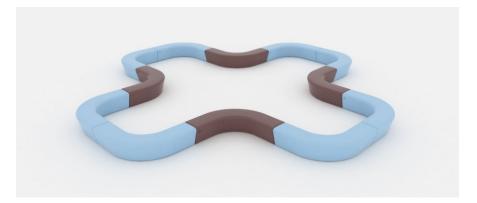

#### INNOVATIVE EUROPEAN PRODUCTS FOR UNIQUE ENVIRONMENTS

Loop Arc is an innovative piece of furniture for sitting and socializing. Clean simplicity. Options unfold in combination with several Loop Arcs or other members of the loop family: twisting through trees, squares and playgrounds or forming variously shaped sandpits

**LOOP ARC** 

Loop Corner is a new member of the Loop family. The 90-degree module combines with Loop Line to delimit a ball court or a sandbox while also providing seating.

#### LOOP CORNER

400

Loop Line is the latest member of the Loopfamily. Made to function independently as well as in combination.

Standing alone, the solid form has no hollows or sharp edges to gather dirt or grime. It combines with Loop Arc to form a triangle, the letter S or any number of other customised

Loop Corner and Loop Line can be combined to create permanent or temporary ball courts for urban spaces and schoolyards or to delimit a space. Like the rest of the Loop family, they invite passers-by to sit, chat and observe urban life.