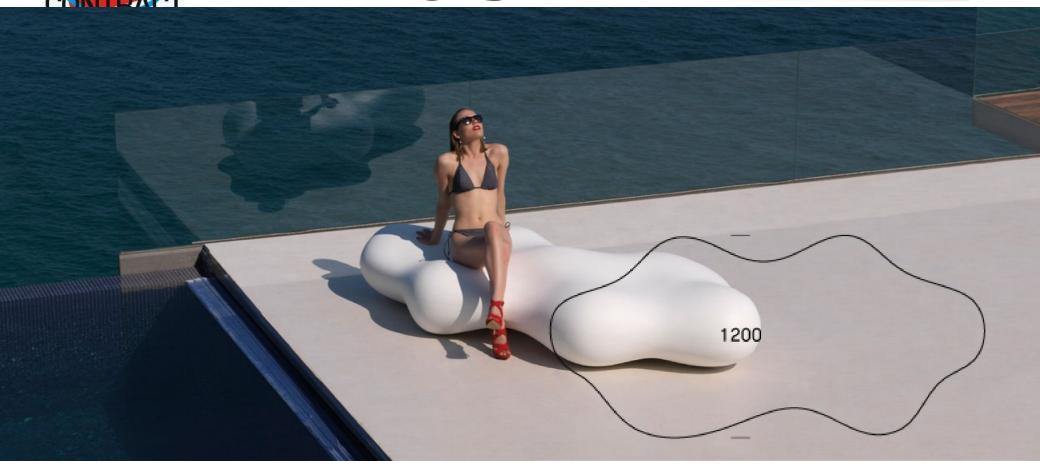

LAVA invites informal breaks and creative expression on it and around it. This organic seating unit fits into urban spaces, parks, schools, institutions and company headquarters alike.

The highly inviting shape of LAVA attracts children and adults. Seats 5-7.