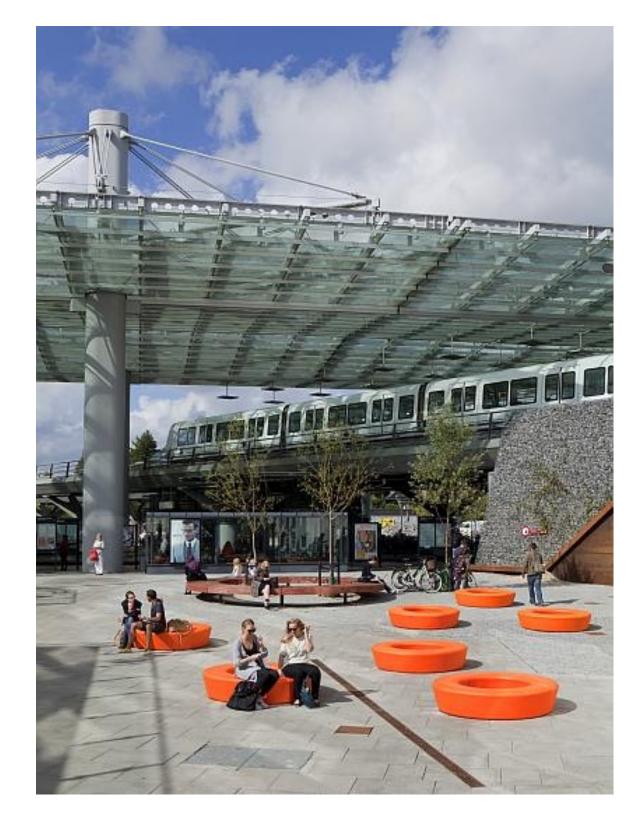

## LAVA

Loop can be used indoor + outdoor in various social and cultural contexts to take an informal rest or movement on, in and around. Ideal for 4-6 people.

With its circular form and individual colours Loop creates a characteristic environment in urban spaces, parks, golf resorts, schools, amusement parks etc. The product is created to either temporary or permanent spaces. For children in schools and other institutions Loop will be irresistible for a break or play.