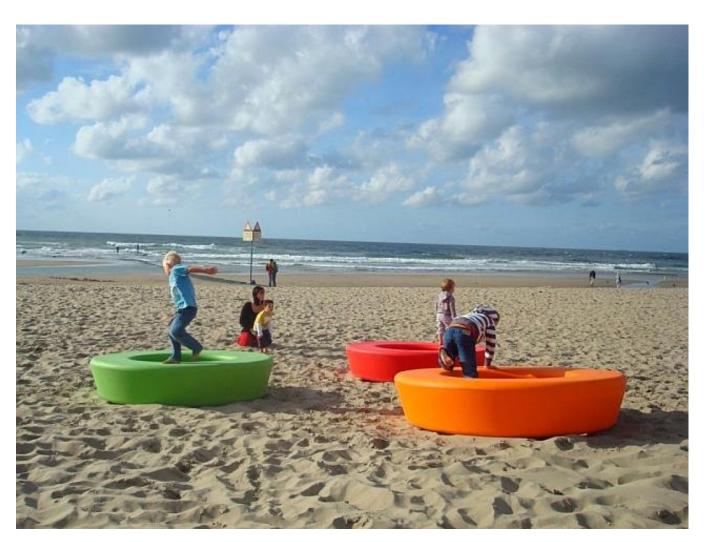

**LOOP ARC** 

Loop Corner is a new member of the Loop family. The 90-degree module combines with Loop Line to delimit a ball court or a sandbox while also providing seating.

#### LOOP CORNER

400

Loop Line is the latest member of the Loopfamily. Made to function independently as well as in combination.

Standing alone, the solid form has no hollows or sharp edges to gather dirt or grime. It combines with Loop Arc to form a triangle, the letter S or any number of other customised

Loop Corner and Loop Line can be combined to create permanent or temporary ball courts for urban spaces and schoolyards or to delimit a space. Like the rest of the Loop family, they invite passers-by to sit, chat and observe urban life.