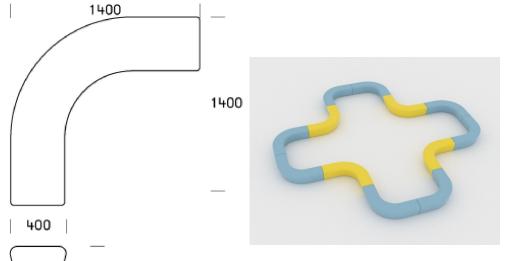

**LOOP ARC** 

Loop Corner is a new member of the Loop family. The 90-degree module combines with Loop Line to delimit a ball court or a sandbox while also providing seating.

#### LOOP CORNER

400

Loop Line is the latest member of the Loopfamily. Made to function independently as well as in combination.

Standing alone, the solid form has no hollows or sharp edges to gather dirt or grime. It combines with Loop Arc to form a triangle, the letter S or any number of other customised

Loop Corner and Loop Line can be combined to create permanent or temporary ball courts for urban spaces and schoolyards or to delimit a space. Like the rest of the Loop family, they invite passers-by to sit, chat and observe urban life.