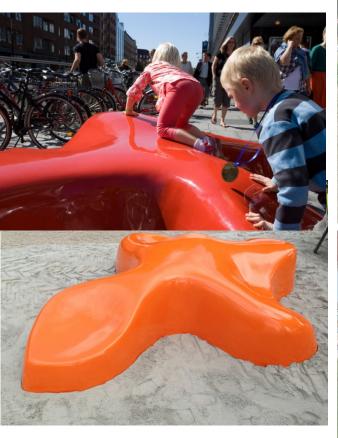

#### **ROCK**

StarFish invites for dialogue, creative expression and relaxation. It is a piece of art or a landmark, whether it is in urban spaces, parks or institutions

StarFish Mini invites for dialogue, creative expression and relaxation. It is a piece of art or a landmark, whether it is in urban spaces, parks or institutions.

The dimensions of Starfish Mini is optimized for transportation.

An urban element that is hard to categorize. A sculptural mix between a robust bollard, resting place, rendezvous and bicycle parking

Jello – as indicated by the name – was inspired by a cake- or jelly shape. The simple trick of turning it upside-down gave rise to a series of utility scenarios: Light can flow through the sides of the shape; bicycles can be squeezed in between the legs and the entire, mobile entity can be used for rest or traffic-regulation.