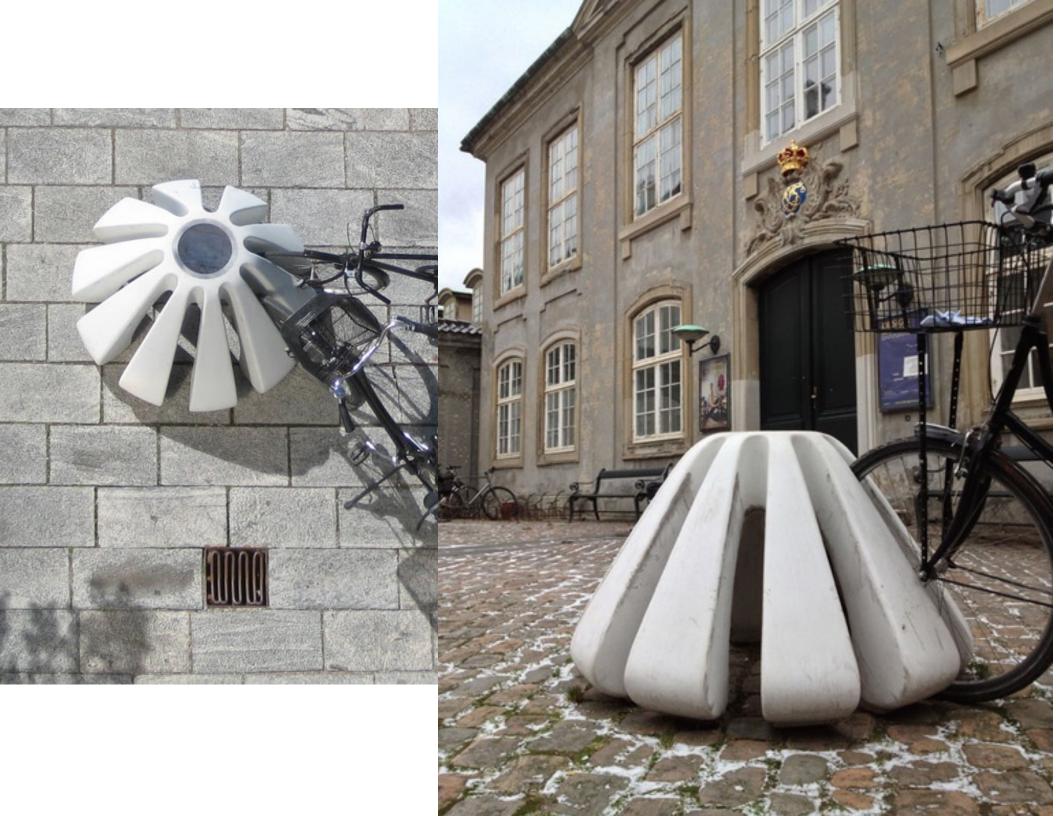

The dimensions of Starfish Mini is optimized for transportation.

An urban element that is hard to categorize. A sculptural mix between a robust bollard, resting place, rendezvous and bicycle parking

Jello – as indicated by the name – was inspired by a cake- or jelly shape. The simple trick of turning it upside-down gave rise to a series of utility scenarios: Light can flow through the sides of the shape; bicycles can be squeezed in between the legs and the entire, mobile entity can be used for rest or traffic-regulation.

The cake-shape is a multifunctional design object for modern, dynamic urban space

Moulded white/grey/black fibrous concrete. Resists wear and weather. Fibrous concrete is a dynamic material. Minor, cosmetic cracks may occur over time. Reinforced with stainless steel to strengthen the legs.