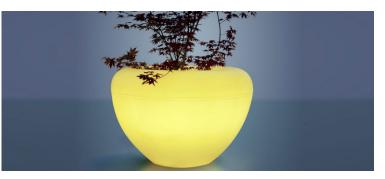

A glowing flowerpot with a strong visual shape giving a character to the room both outside and inside.

Because of its smooth round shape and the many different colours Scoop Light can be placed in many urban spaces. While functioning as flowerpot for trees or bushes the flowerpot lights up in the evening and provides a cosy atmosphere in town squares, patios, entrances and café environments.

Built-in LED-light tube with direct connection for 230V. Electrical installation and light tube withstand moisture and heat / cold.

Chill out, lean back or play around on this fun element that can be associated with a ghost, an iceberg, a camel or even a fusion between an armchair, a seat, a backrest and an object for creative playing.