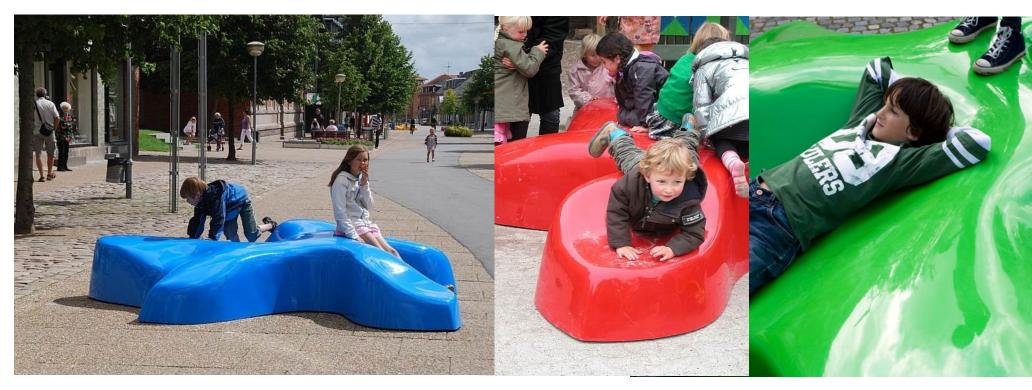

# PlayScape2

A funky reinterpretation of the traditional bench dining set. A functionally sculptural piece of furniture for all ages to sit, lie or stand on – indoors and out. Boa can be used in two fundamentally different basic positions (turned 90 degrees), typically set up in groups to create spaces within spaces.