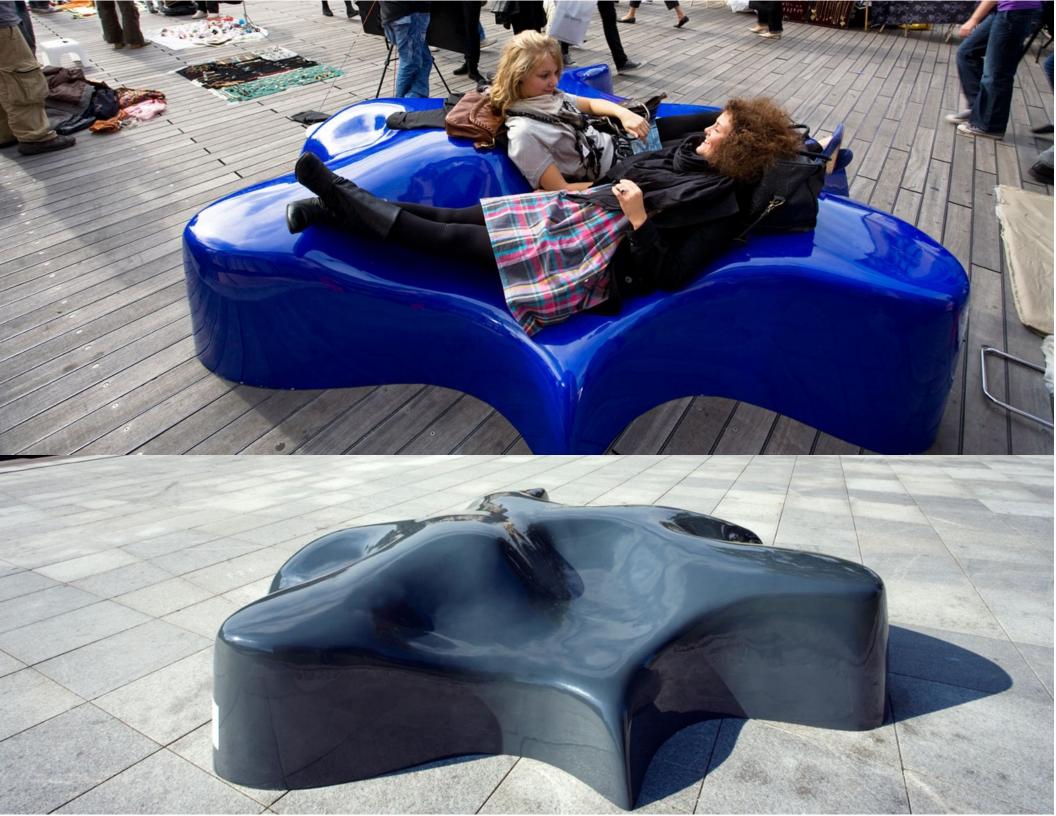

# PlayScape2

A funky reinterpretation of the traditional bench dining set. A functionally sculptural piece of furniture for all ages to sit, lie or stand on – indoors and out. Boa can be used in two fundamentally different basic positions (turned 90 degrees), typically set up in groups to create spaces within spaces.