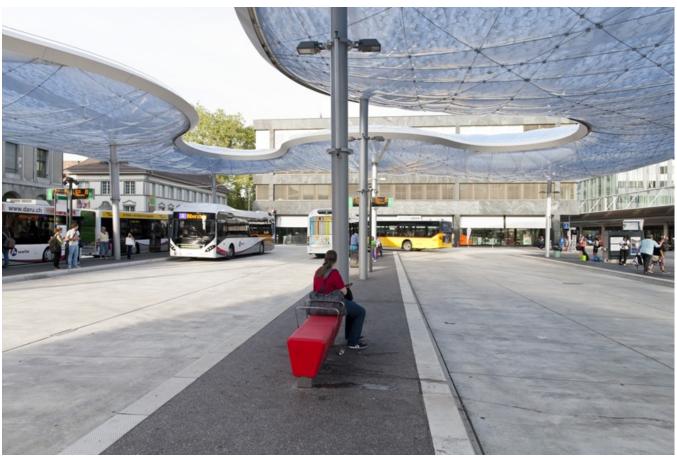

#### INNOVATIVE EUROPEAN PRODUCTS FOR UNIQUE ENVIRONMENTS

Loop Arc is an innovative piece of furniture for sitting and socializing. Clean simplicity. Options unfold in combination with several Loop Arcs or other members of the loop family: twisting through trees, squares and playgrounds or forming variously shaped sandpits

**LOOP ARC** 

Loop Corner is a new member of the Loop family. The 90-degree module combines with Loop Line to delimit a ball court or a sandbox while also providing seating.

Loop Corner and Loop Line can be combined to create permanent or temporary ball courts for urban spaces and schoolyards or to delimit a space. Like the rest of the Loop family, they invite passers-by to sit, chat and observe urban life.