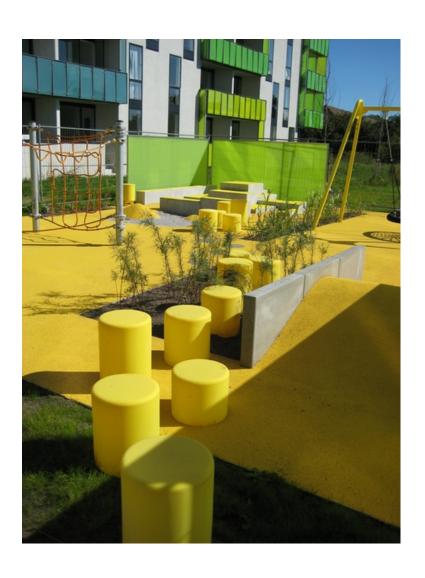

#### INNOVATIVE EUROPEAN PRODUCTS FOR UNIQUE ENVIRONMENTS

Loop Arc is an innovative piece of furniture for sitting and socializing. Clean simplicity. Options unfold in combination with several Loop Arcs or other members of the loop family: twisting through trees, squares and playgrounds or forming variously shaped sandpits

**LOOP ARC** 

Loop Corner is a new member of the Loop family. The 90-degree module combines with Loop Line to delimit a ball court or a sandbox while also providing seating.

#### LOOP CORNER

400

Loop Line is the latest member of the Loopfamily. Made to function independently as well as in combination.

Standing alone, the solid form has no hollows or sharp edges to gather dirt or grime. It combines with Loop Arc to form a triangle, the letter S or any number of other customised

Loop Corner and Loop Line can be combined to create permanent or temporary ball courts for urban spaces and schoolyards or to delimit a space. Like the rest of the Loop family, they invite passers-by to sit, chat and observe urban life.