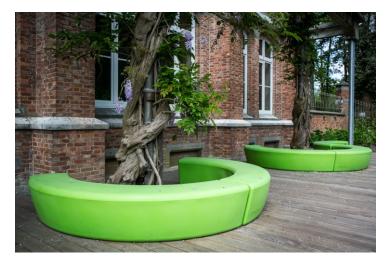

#### INNOVATIVE EUROPEAN PRODUCTS FOR UNIQUE ENVIRONMENTS

Loop Arc is an innovative piece of furniture for sitting and socializing. Clean simplicity. Options unfold in combination with several Loop Arcs or other members of the loop family: twisting through trees, squares and playgrounds or forming variously shaped sandpits

**LOOP ARC** 

Loop Corner is a new member of the Loop family. The 90-degree module combines with Loop Line to delimit a ball court or a sandbox while also providing seating.

#### LOOP CORNER

400

Loop Line is the latest member of the Loopfamily. Made to function independently as well as in combination.

Standing alone, the solid form has no hollows or sharp edges to gather dirt or grime. It combines with Loop Arc to form a triangle, the letter S or any number of other customised

Loop Corner and Loop Line can be combined to create permanent or temporary ball courts for urban spaces and schoolyards or to delimit a space. Like the rest of the Loop family, they invite passers-by to sit, chat and observe urban life.