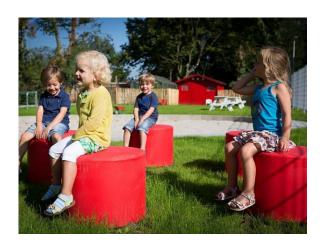

Fill with water/sand through integrated plugs or surface/ground fixation.

A functional bollard for sitting or jumping. Ideal for green spots and playgrounds. Perfect for playing "Don't touch the ground!" or just an informal break. Also suited for use as a mobile seating bollard in indoor settings such as libraries or other institutions