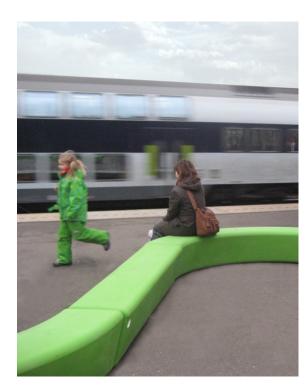

LAVA invites informal breaks and creative expression on it and around it. This organic seating unit fits into urban spaces, parks, schools, institutions and company headquarters alike.

The highly inviting shape of LAVA attracts children and adults. Seats 5-7.

## LAVA

Loop can be used indoor + outdoor in various social and cultural contexts to take an informal rest or movement on, in and around. Ideal for 4-6 people.

With its circular form and individual colours Loop creates a characteristic environment in urban spaces, parks, golf resorts, schools, amusement parks etc. The product is created to either temporary or permanent spaces. For children in schools and other institutions Loop will be irresistible for a break or play.