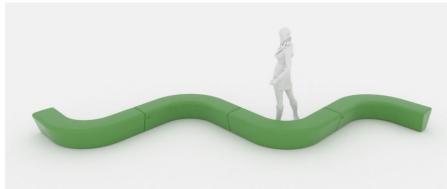

#### LOOP CORNER

400

Loop Line is the latest member of the Loopfamily. Made to function independently as well as in combination.

Standing alone, the solid form has no hollows or sharp edges to gather dirt or grime. It combines with Loop Arc to form a triangle, the letter S or any number of other customised

Loop Corner and Loop Line can be combined to create permanent or temporary ball courts for urban spaces and schoolyards or to delimit a space. Like the rest of the Loop family, they invite passers-by to sit, chat and observe urban life.