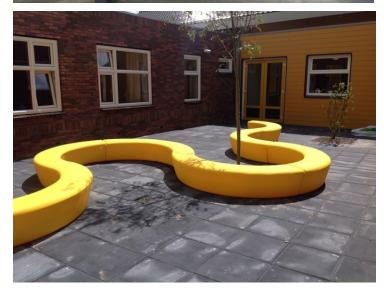

# PlayScape2

A funky reinterpretation of the traditional bench dining set. A functionally sculptural piece of furniture for all ages to sit, lie or stand on – indoors and out. Boa can be used in two fundamentally different basic positions (turned 90 degrees), typically set up in groups to create spaces within spaces.