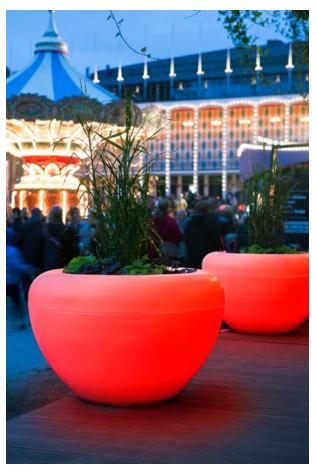

A glowing flowerpot with a strong visual shape giving a character to the room both outside and inside.

Because of its smooth round shape and the many different colours Scoop Light can be placed in many urban spaces. While functioning as flowerpot for trees or bushes the flowerpot lights up in the evening and provides a cosy atmosphere in town squares, patios, entrances and café environments.

Built-in LED-light tube with direct connection for 230V. Electrical installation and light tube withstand moisture and heat / cold.

Chill out, lean back or play around on this fun element that can be associated with a ghost, an iceberg, a camel or even a fusion between an armchair, a seat, a backrest and an object for creative playing.