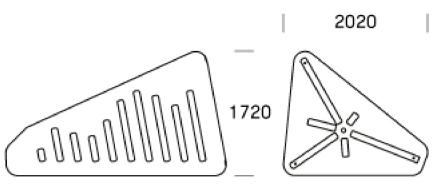

#### LOOP CONE

Ø715

Satellite is a new and challenging urban element that adapt the way children and young people are behaving in urban spaces. Relaxation and movement combined into a single piece of furniture.

The dimensions of Starfish Mini is optimized for transportation.

An urban element that is hard to categorize. A sculptural mix between a robust bollard, resting place, rendezvous and bicycle parking

Jello – as indicated by the name – was inspired by a cake- or jelly shape. The simple trick of turning it upside-down gave rise to a series of utility scenarios: Light can flow through the sides of the shape; bicycles can be squeezed in between the legs and the entire, mobile entity can be used for rest or traffic-regulation.