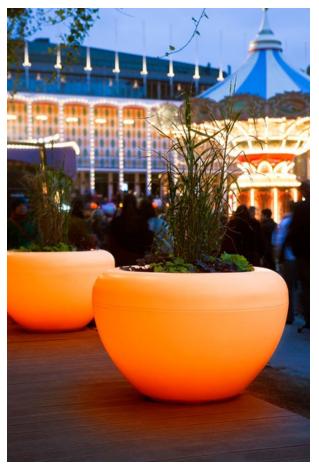

A glowing flowerpot with a strong visual shape giving a character to the room both outside and inside.

Because of its smooth round shape and the many different colours Scoop Light can be placed in many urban spaces. While functioning as flowerpot for trees or bushes the flowerpot lights up in the evening and provides a cosy atmosphere in town squares, patios, entrances and café environments.

Built-in LED-light tube with direct connection for 230V. Electrical installation and light tube withstand moisture and heat / cold.

Chill out, lean back or play around on this fun element that can be associated with a ghost, an iceberg, a camel or even a fusion between an armchair, a seat, a backrest and an object for creative playing.