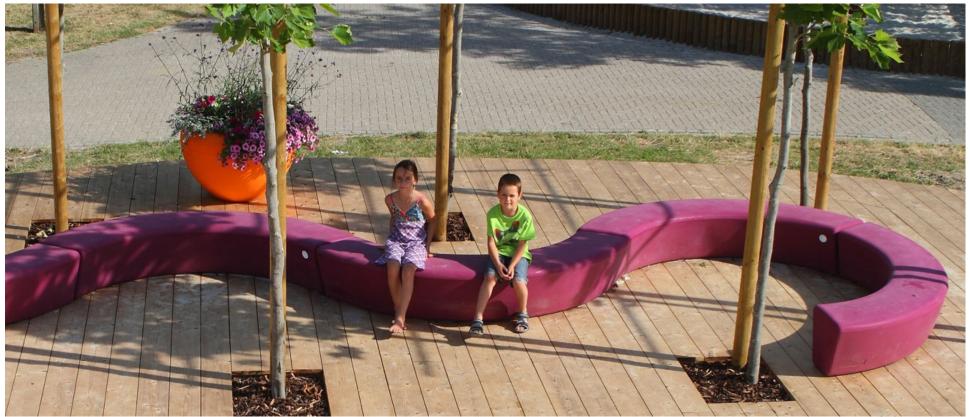

# PlayScape2

A funky reinterpretation of the traditional bench dining set. A functionally sculptural piece of furniture for all ages to sit, lie or stand on – indoors and out. Boa can be used in two fundamentally different basic positions (turned 90 degrees), typically set up in groups to create spaces within spaces.