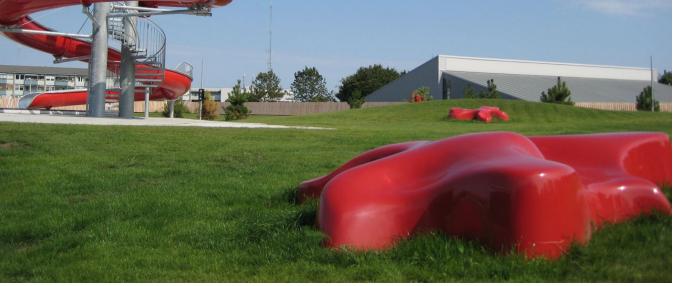

LAVA invites informal breaks and creative expression on it and around it. This organic seating unit fits into urban spaces, parks, schools, institutions and company headquarters alike.

The highly inviting shape of LAVA attracts children and adults. Seats 5-7.