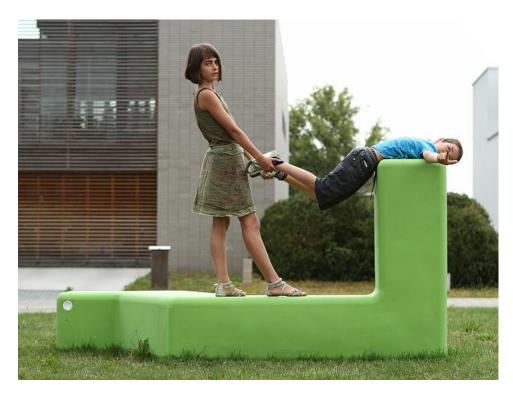

# PlayScape2

A funky reinterpretation of the traditional bench dining set. A functionally sculptural piece of furniture for all ages to sit, lie or stand on – indoors and out. Boa can be used in two fundamentally different basic positions (turned 90 degrees), typically set up in groups to create spaces within spaces.