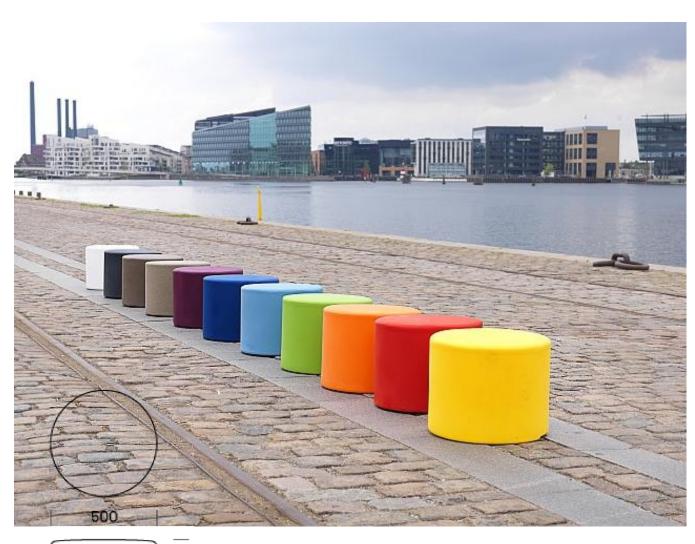

## LAVA

Loop can be used indoor + outdoor in various social and cultural contexts to take an informal rest or movement on, in and around. Ideal for 4-6 people.

With its circular form and individual colours Loop creates a characteristic environment in urban spaces, parks, golf resorts, schools, amusement parks etc. The product is created to either temporary or permanent spaces. For children in schools and other institutions Loop will be irresistible for a break or play.