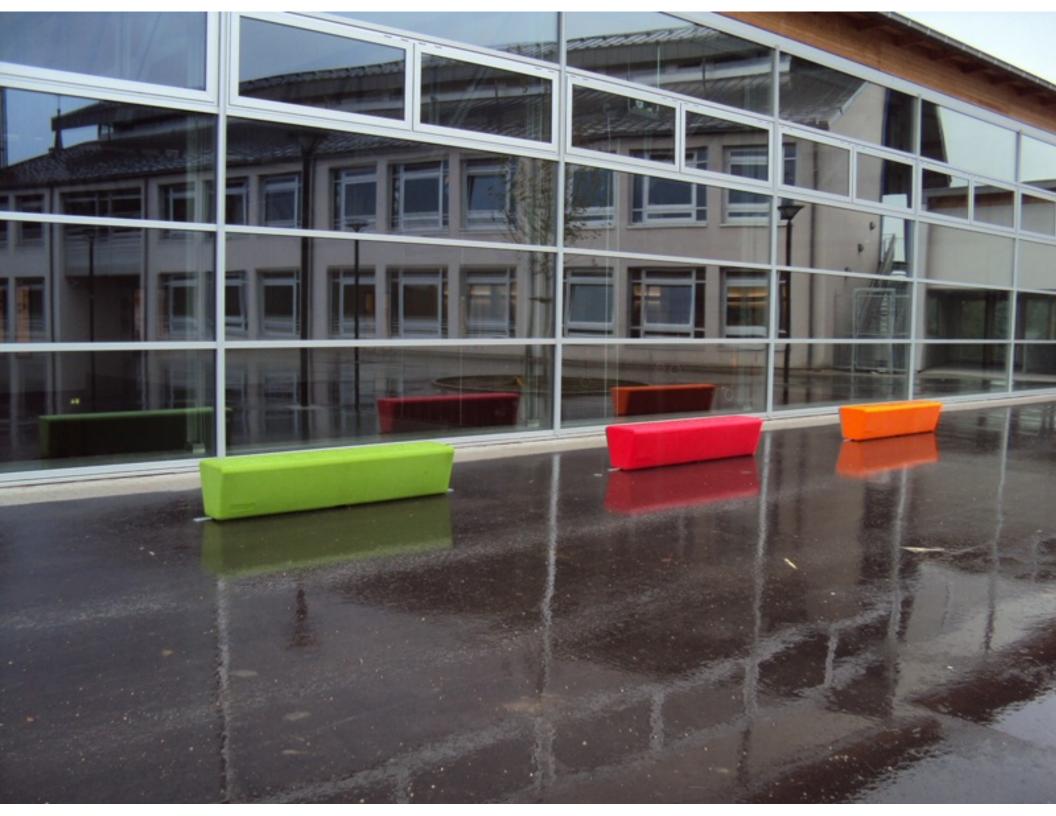

# PlayScape2

A funky reinterpretation of the traditional bench dining set. A functionally sculptural piece of furniture for all ages to sit, lie or stand on – indoors and out. Boa can be used in two fundamentally different basic positions (turned 90 degrees), typically set up in groups to create spaces within spaces.