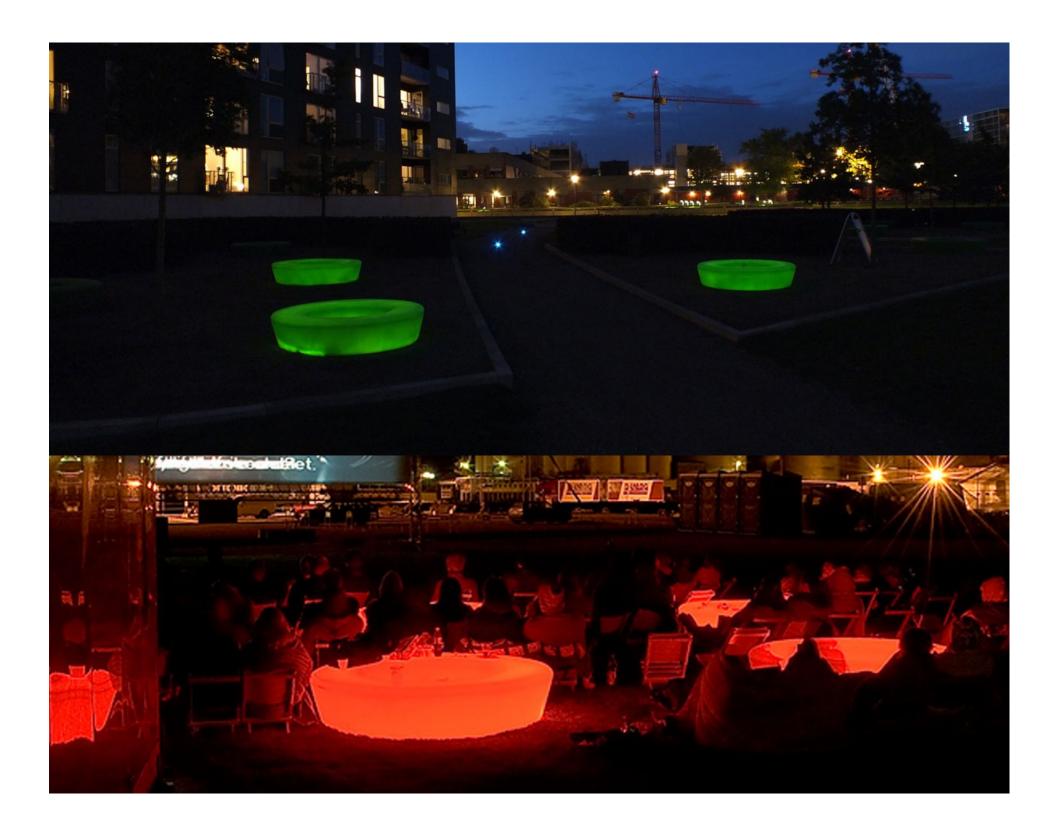

The integrated LED-light tube is mounted in the center and glows through the translucent polyethylene surface with a uniform luminance. The optimal light output is achieved with max 20 lux light from the surroundings.

#### Light unit

Integrated LED-light tube (Duralight, Semko approved), halogen white, 4m./10W and 8m./20W consumption for orange/yellow and red/limegreen. Direct 230V connection box through the access hatch at the bottom. Possibility of looping in the box.

Density and life time IP44 / LED-light tube, app. 20.000 hours  $\sim$  min. 6 years of light in the dark hours.