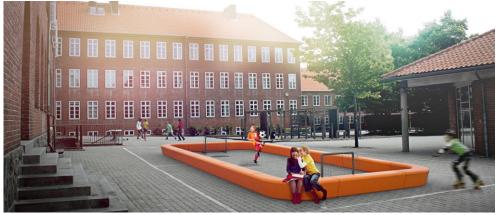

**LOOP ARC** 

Loop Corner is a new member of the Loop family. The 90-degree module combines with Loop Line to delimit a ball court or a sandbox while also providing seating.

#### LOOP CORNER

400

Loop Line is the latest member of the Loopfamily. Made to function independently as well as in combination.

Standing alone, the solid form has no hollows or sharp edges to gather dirt or grime. It combines with Loop Arc to form a triangle, the letter S or any number of other customised

Loop Corner and Loop Line can be combined to create permanent or temporary ball courts for urban spaces and schoolyards or to delimit a space. Like the rest of the Loop family, they invite passers-by to sit, chat and observe urban life.