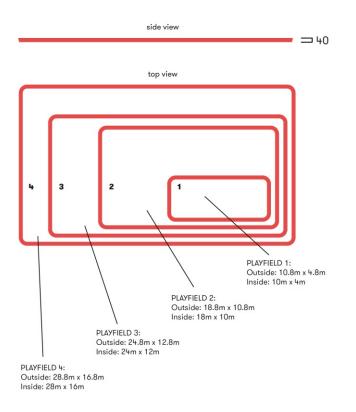

**LOOP ARC** 

Loop Corner is a new member of the Loop family. The 90-degree module combines with Loop Line to delimit a ball court or a sandbox while also providing seating.

#### LOOP CORNER

400

Loop Line is the latest member of the Loopfamily. Made to function independently as well as in combination.

Standing alone, the solid form has no hollows or sharp edges to gather dirt or grime. It combines with Loop Arc to form a triangle, the letter S or any number of other customised

Loop Corner and Loop Line can be combined to create permanent or temporary ball courts for urban spaces and schoolyards or to delimit a space. Like the rest of the Loop family, they invite passers-by to sit, chat and observe urban life.