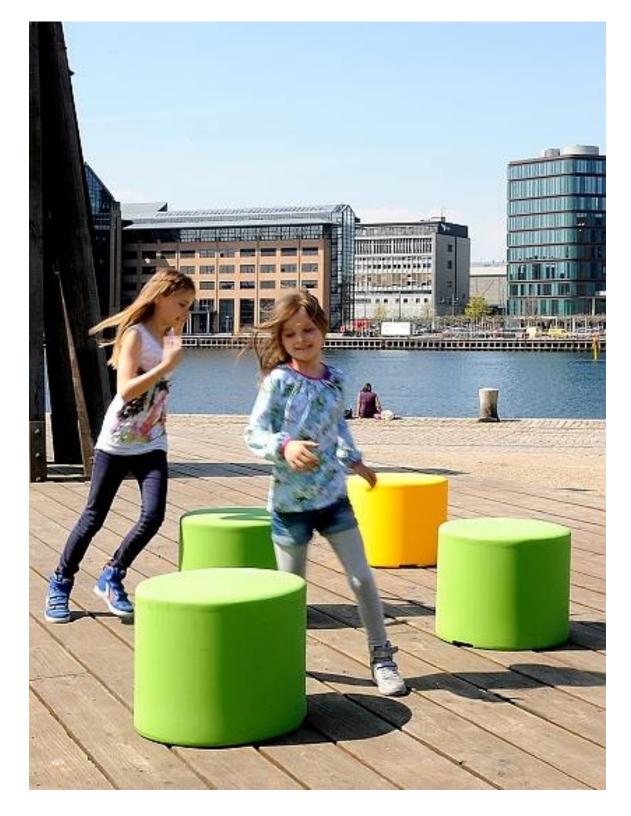

## LAVA

Loop can be used indoor + outdoor in various social and cultural contexts to take an informal rest or movement on, in and around. Ideal for 4-6 people.

With its circular form and individual colours Loop creates a characteristic environment in urban spaces, parks, golf resorts, schools, amusement parks etc. The product is created to either temporary or permanent spaces. For children in schools and other institutions Loop will be irresistible for a break or play.