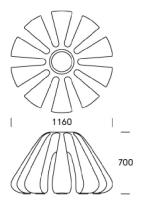

**SATELLITE** 

A flowerpot with a strong visual shape giving a character to the room both outside and inside. Because of its smooth round shape and the many different colours Scoop fits in almost anywhere in urban space.

Scoop is well suited for trees and bushes.

**SCOOP** 

The plastic material of Scoop Light combined with green LED technology has given me the chance to create a particular poetic caprice. Scoop Light uses numerous variations combined with low energy-consumption to provide a personal night-time atmosphere in romantic, everyday and party-settings.