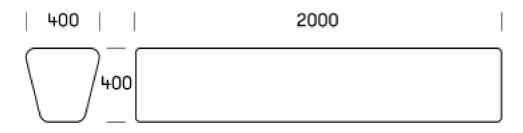

#### LOOP CORNER

400

Loop Line is the latest member of the Loopfamily. Made to function independently as well as in combination.

Standing alone, the solid form has no hollows or sharp edges to gather dirt or grime. It combines with Loop Arc to form a triangle, the letter S or any number of other customised