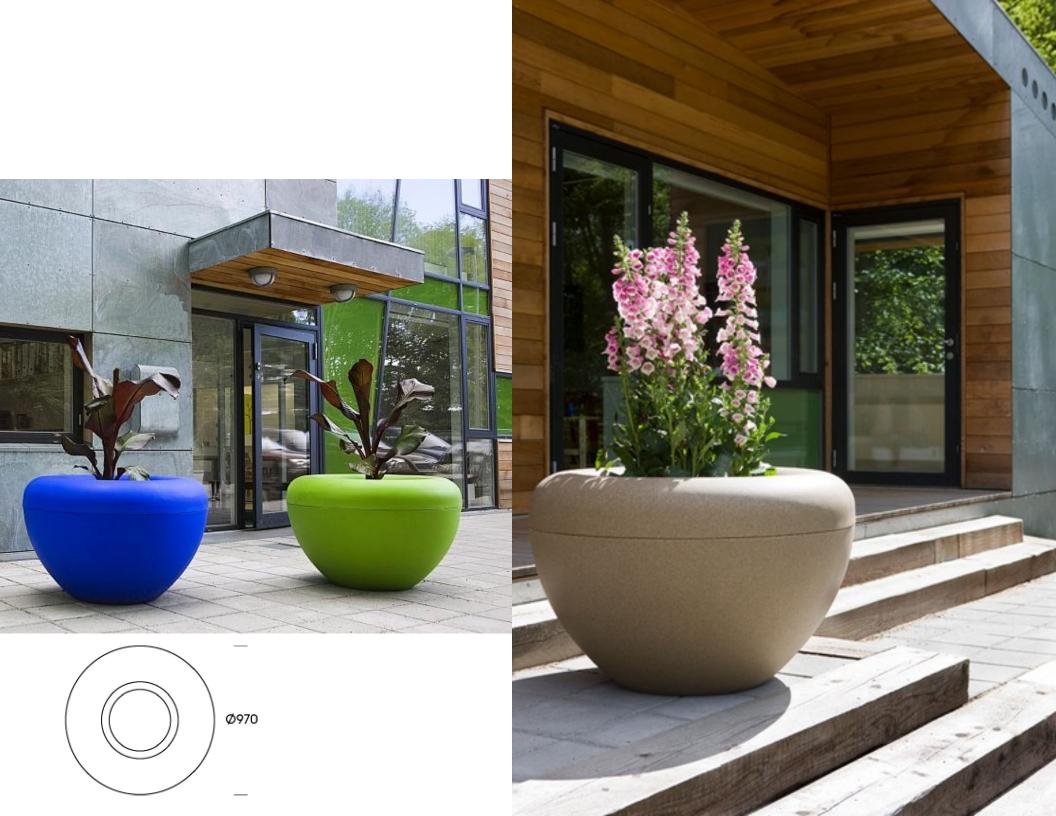

**SATELLITE** 

A flowerpot with a strong visual shape giving a character to the room both outside and inside. Because of its smooth round shape and the many different colours Scoop fits in almost anywhere in urban space.

Scoop is well suited for trees and bushes.

**SCOOP** 

The plastic material of Scoop Light combined with green LED technology has given me the chance to create a particular poetic caprice. Scoop Light uses numerous variations combined with low energy-consumption to provide a personal night-time atmosphere in romantic, everyday and party-settings.