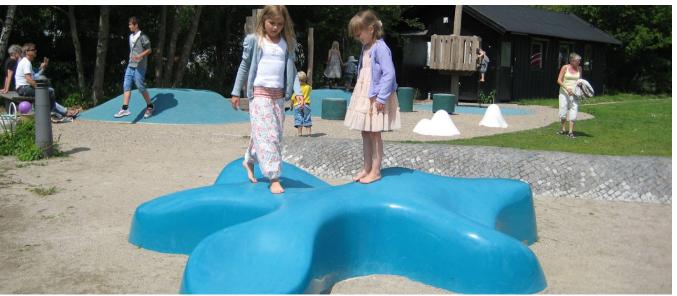

#### **ROCK**

StarFish invites for dialogue, creative expression and relaxation. It is a piece of art or a landmark, whether it is in urban spaces, parks or institutions

StarFish Mini invites for dialogue, creative expression and relaxation. It is a piece of art or a landmark, whether it is in urban spaces, parks or institutions.

The dimensions of Starfish Mini is optimized for transportation.

An urban element that is hard to categorize. A sculptural mix between a robust bollard, resting place, rendezvous and bicycle parking

Jello – as indicated by the name – was inspired by a cake- or jelly shape. The simple trick of turning it upside-down gave rise to a series of utility scenarios: Light can flow through the sides of the shape; bicycles can be squeezed in between the legs and the entire, mobile entity can be used for rest or traffic-regulation.