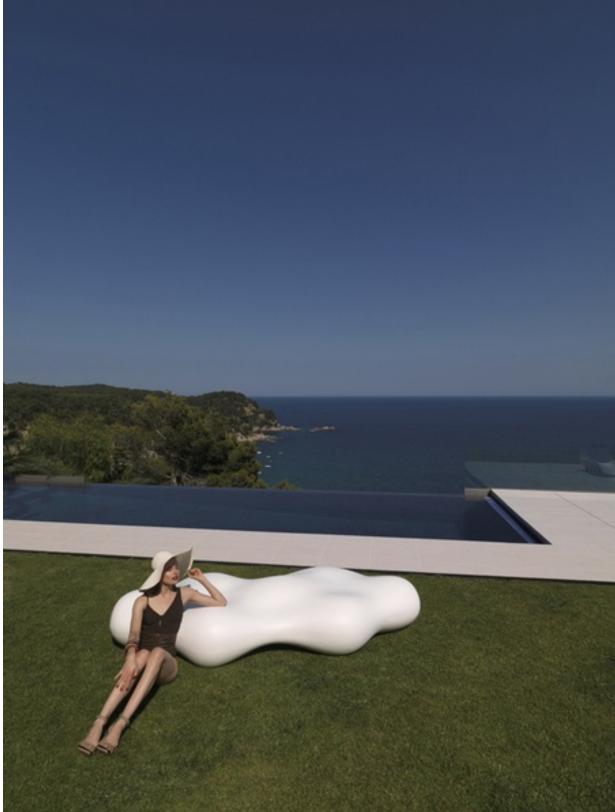

Built-in LED-light tube with direct connection for 230V. Electrical installation and light tube withstand moisture and heat / cold.

Chill out, lean back or play around on this fun element that can be associated with a ghost, an iceberg, a camel or even a fusion between an armchair, a seat, a backrest and an object for creative playing.

With its soft curves The Rock creates inviting and distinctive environments in parks, at beaches, on lawns, in playgrounds, and in urban areas.

#### **ROCK**

StarFish invites for dialogue, creative expression and relaxation. It is a piece of art or a landmark, whether it is in urban spaces, parks or institutions

StarFish Mini invites for dialogue, creative expression and relaxation. It is a piece of art or a landmark, whether it is in urban spaces, parks or institutions.