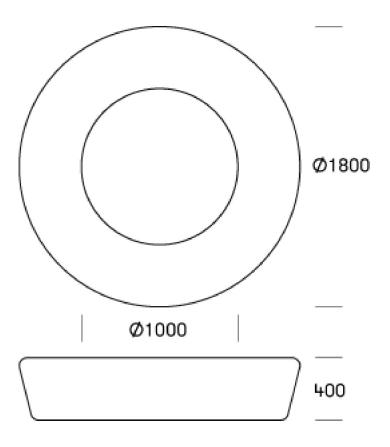

## LAVA

Loop can be used indoor + outdoor in various social and cultural contexts to take an informal rest or movement on, in and around. Ideal for 4-6 people.

With its circular form and individual colours Loop creates a characteristic environment in urban spaces, parks, golf resorts, schools, amusement parks etc. The product is created to either temporary or permanent spaces. For children in schools and other institutions Loop will be irresistible for a break or play.